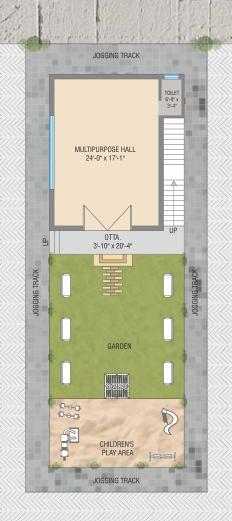

# GET A PERFECT COMBINATION OF LUXURIOUS HOMES AND AMENITIES

Game Room

Jogging Track

Allotted Parking

Power Back Up

<u>|</u> | | | | | |

Decorative

Street Light in Campus Area

24 Hrs Water Supply

Single Entry campus with CCTV Campus

Internal RCC Road & paver Block

Letter Box

Cabin

Solar Panel on Each tower for Common Area

Meter Room

Fire Pump Room

Landscape Garden

Children Play Area

Library

2 Elevator for

number Plate

Rain Water Harvesting