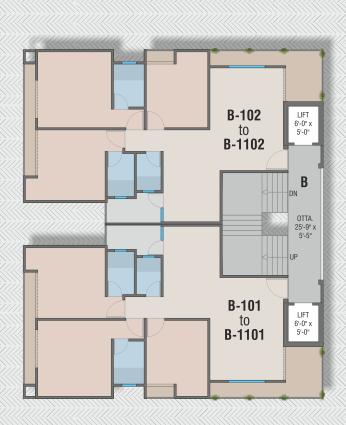

esign

#### **FLOORING:**

- Premium quality ceramic tiles in all rooms
- Anti-skid flooring in wash area & balcony

#### **KITCHEN:**

- Premium quality platform with SS sink
- Good quality ceramic tiles above platform up to 3 ft.
- Wall tiles in wash area up to door level

#### **TOILET:**

• Premium ceramic tiles with anti-skid floor tiles

#### **PLUMBING:**

• ISI ranked Premium bath fittings & vessels as per plumbing Consultant

#### **ELECTRIFICATION:**

- Concealed copper ISI wiring and MCB & branded modular switches with sufficient points in all areas as per electrician Consultant
- Provision for TV in Drawing Hall
- A/C Point in all bedrooms

#### **DOORS**:

• Main door - high quality wooden frame door as per interior's opinion with Premium Lock. Internal flush doors with lock







- WINDOWS:
- Good quality powder coated Aluminium Section window.

# PAINT & WALL FINISH:

- Outside double coat mala plaster with texture
- In side single coat mala plaster with putty and primer

## **TERRACE FINISH:**

• Elegant China mosaic OR Matt finish Tiles with water proofing treatment

# LOBBY:

• Elegantly designed Entrance lobby & Lift.