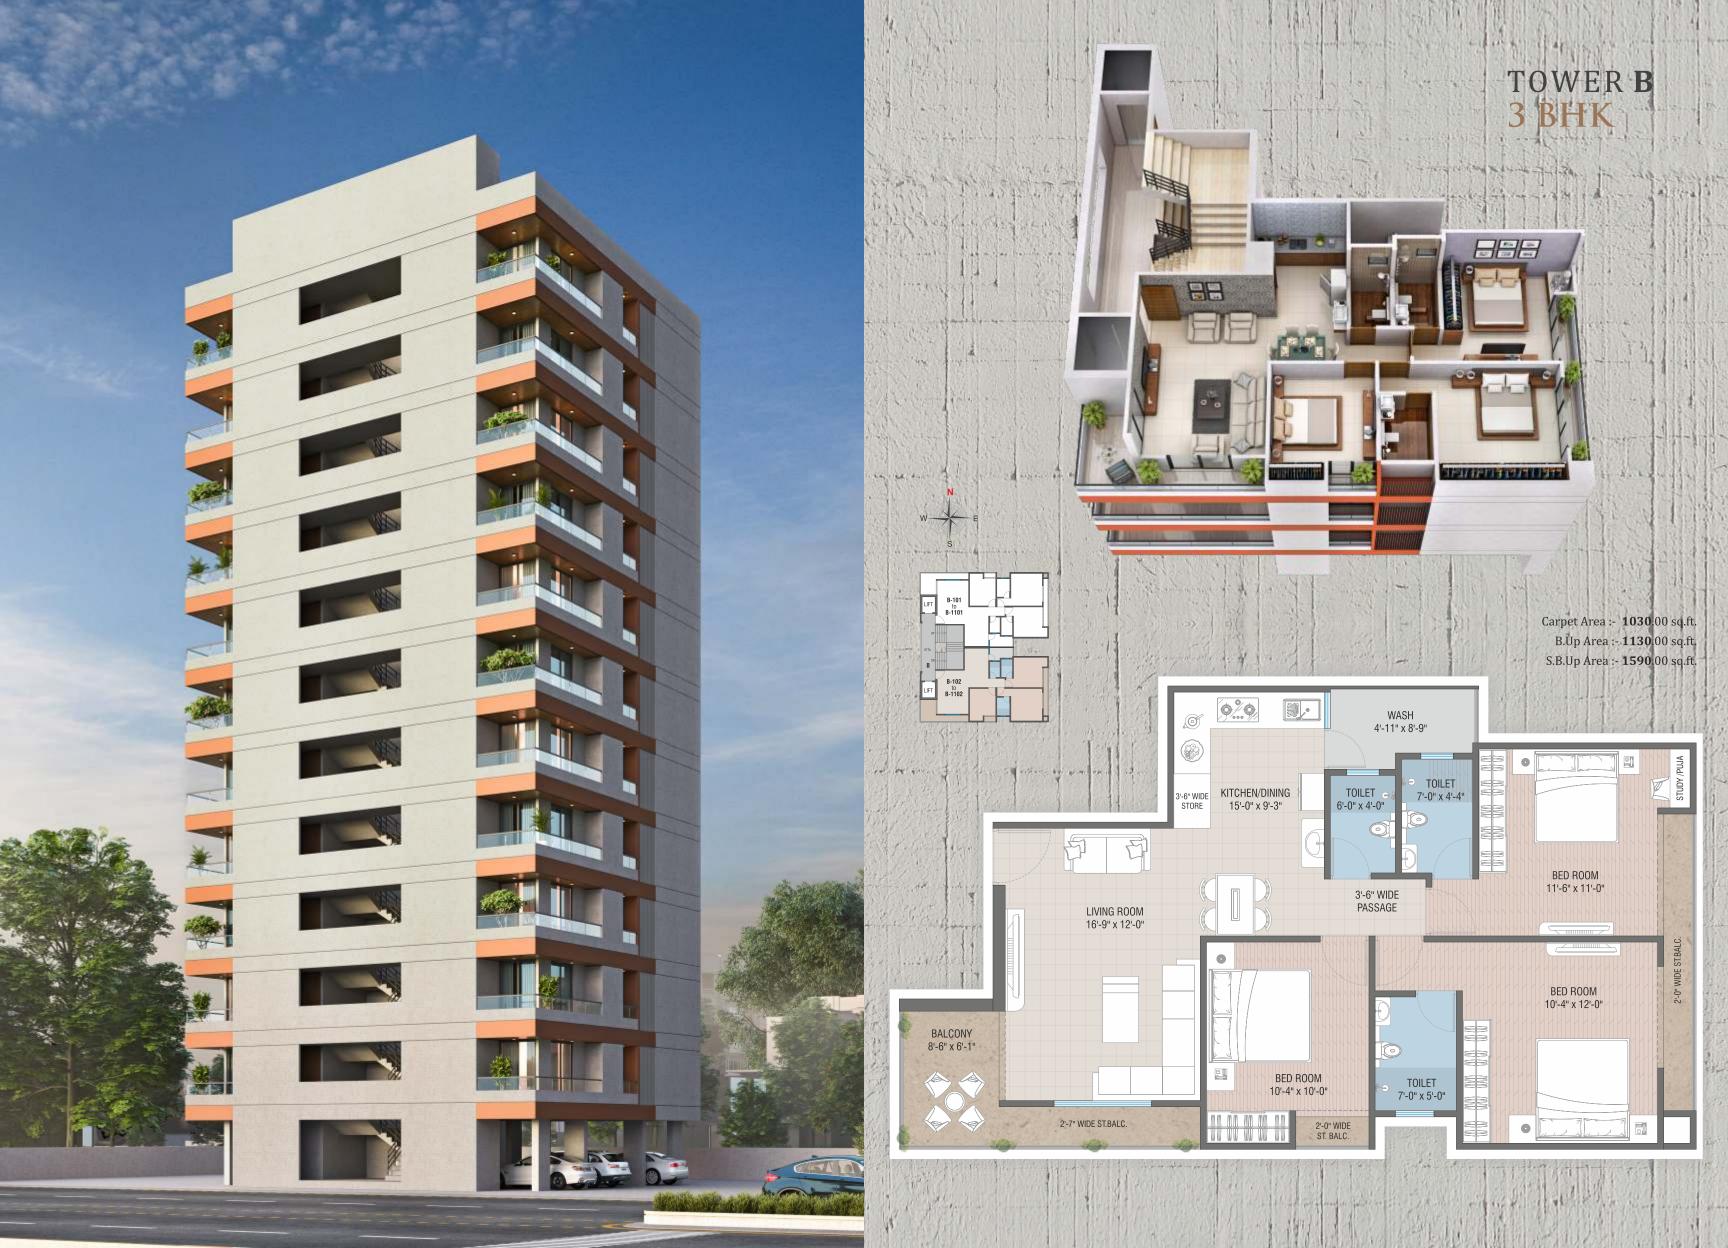

NG:**

• ISI ranked Premium bath fittings & vessels as per plumbing Consultant

#### **ELECTRIFICATION:**

- Concealed copper ISI wiring and MCB & branded modular switches with sufficient points in all areas as per electrician Consultant
- Provision for TV in Drawing Hall
- A/C Point in all bedrooms

#### **DOORS**:

• Main door - high quality wooden frame door as per interior's opinion with Premium Lock. Internal flush doors with lock







- WINDOWS:
- Good quality powder coated Aluminium Section window.

# PAINT & WALL FINISH:

- Outside double coat mala plaster with texture
- In side single coat mala plaster with putty and primer

## **TERRACE FINISH:**

• Elegant China mosaic OR Matt finish Tiles with water proofing treatment

# LOBBY:

• Elegantly designed Entrance lobby & Lift.