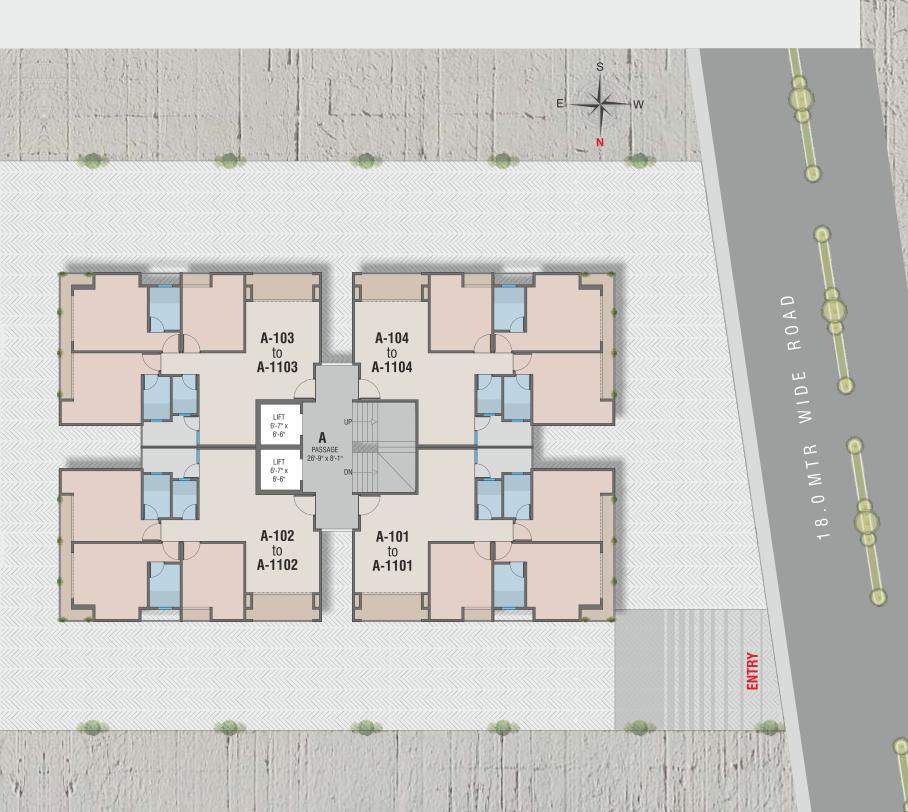

n

#### **FLOORING:**

- Premium quality ceramic tiles in all rooms
- Anti-skid flooring in wash area & balcony

#### **KITCHEN:**

- Premium quality platform with SS sink
- Good quality ceramic tiles above platform up to 3 ft.
- Wall tiles in wash area up to door level

#### **TOILET:**

• Premium ceramic tiles with anti-skid floor tiles

#### **PLUMBING:**

• ISI ranked Premium bath fittings & vessels as per plumbing Consultant

#### **ELECTRIFICATION:**

- Concealed copper ISI wiring and MCB & branded modular switches with sufficient points in all areas as per electrician Consultant
- Provision for TV in Drawing Hall
- A/C Point in all bedrooms

#### **DOORS**:

• Main door - high quality wooden frame door as per interior's opinion with Premium Lock. Internal flush doors with lock







- WINDOWS:
- Good quality powder coated Aluminium Section window.

# PAINT & WALL FINISH:

- Outside double coat mala plaster with texture
- In side single coat mala plaster with putty and primer

## **TERRACE FINISH:**

• Elegant China mosaic OR Matt finish Tiles with water proofing treatment

# LOBBY:

• Elegantly designed Entrance lobby & Lift.