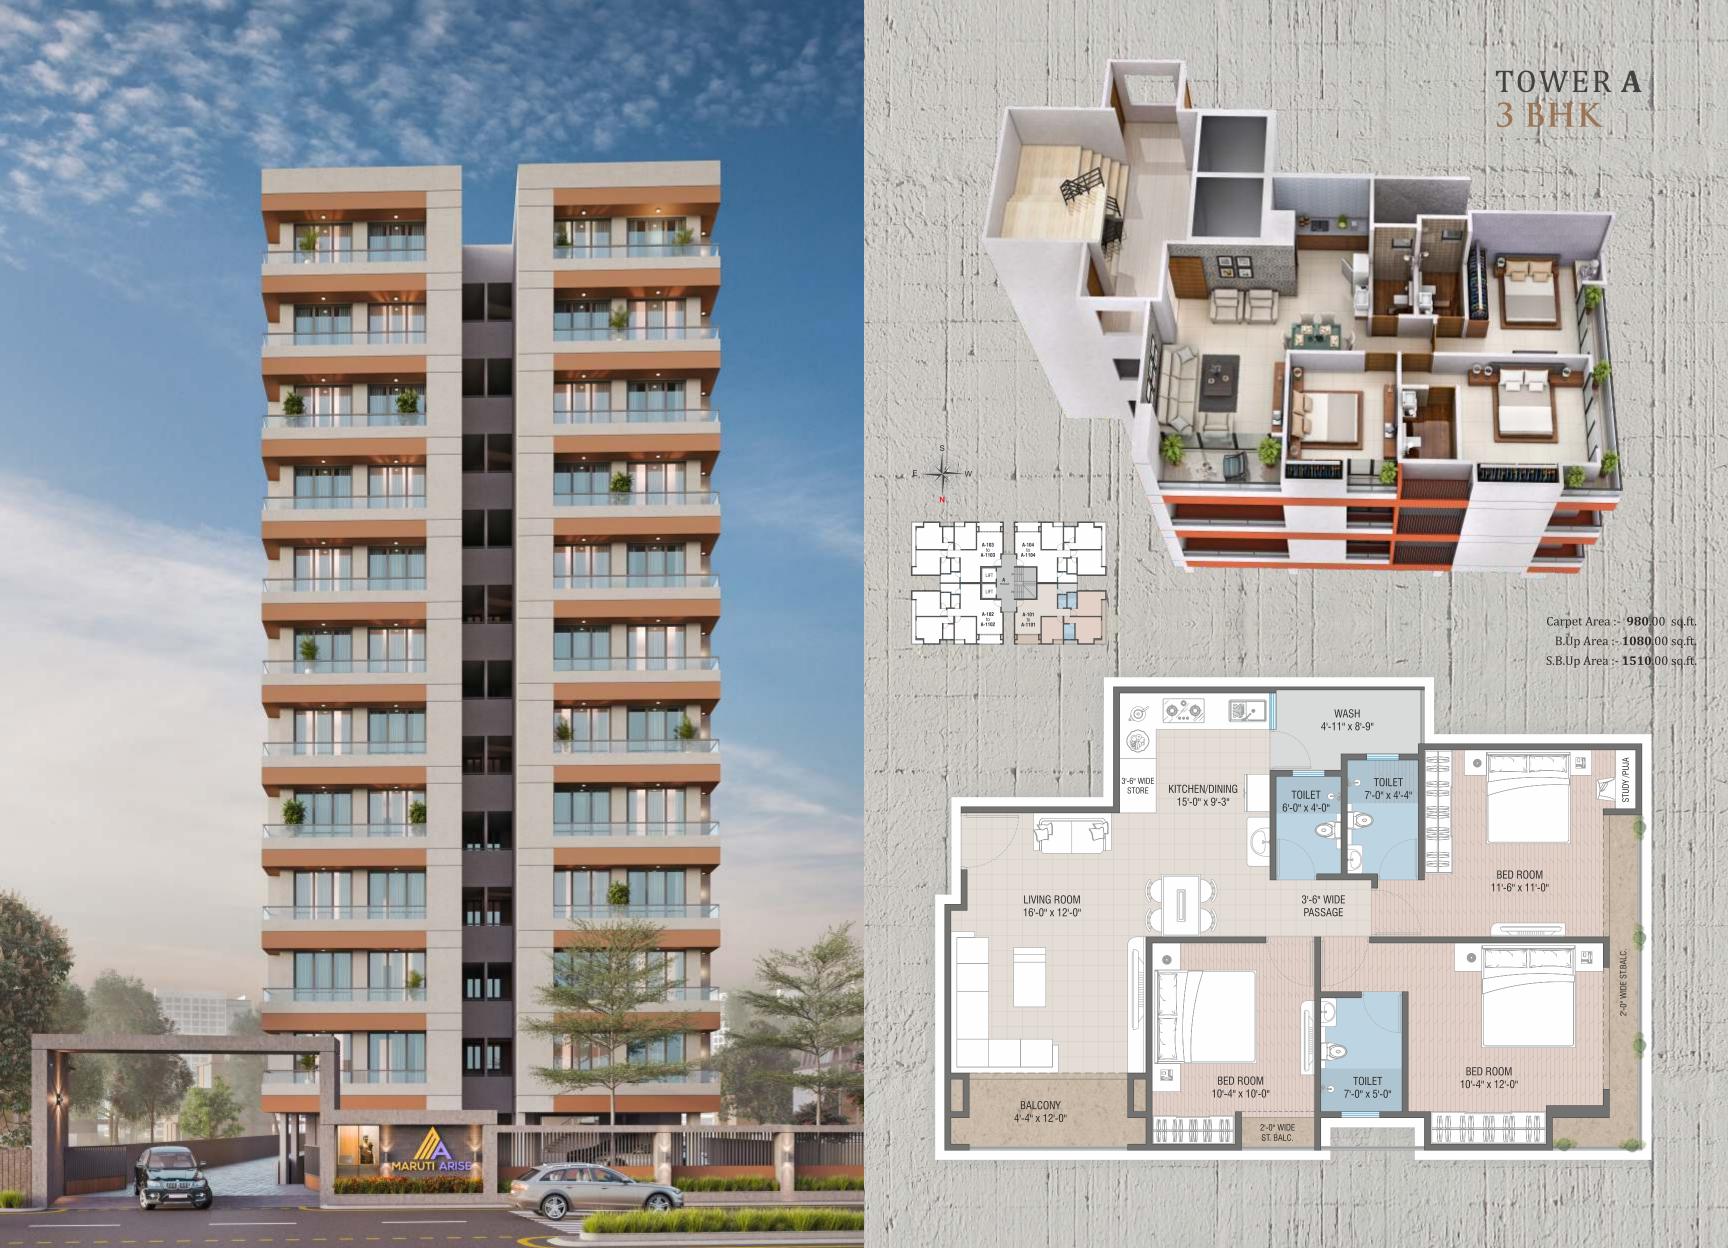

BING:**

• ISI ranked Premium bath fittings & vessels as per plumbing Consultant

#### **ELECTRIFICATION:**

- Concealed copper ISI wiring and MCB & branded modular switches with sufficient points in all areas as per electrician Consultant
- Provision for TV in Drawing Hall
- A/C Point in all bedrooms

#### **DOORS**:

• Main door - high quality wooden frame door as per interior's opinion with Premium Lock. Internal flush doors with lock







- WINDOWS:
- Good quality powder coated Aluminium Section window.

# PAINT & WALL FINISH:

- Outside double coat mala plaster with texture
- In side single coat mala plaster with putty and primer

## **TERRACE FINISH:**

• Elegant China mosaic OR Matt finish Tiles with water proofing treatment

# LOBBY:

• Elegantly designed Entrance lobby & Lift.