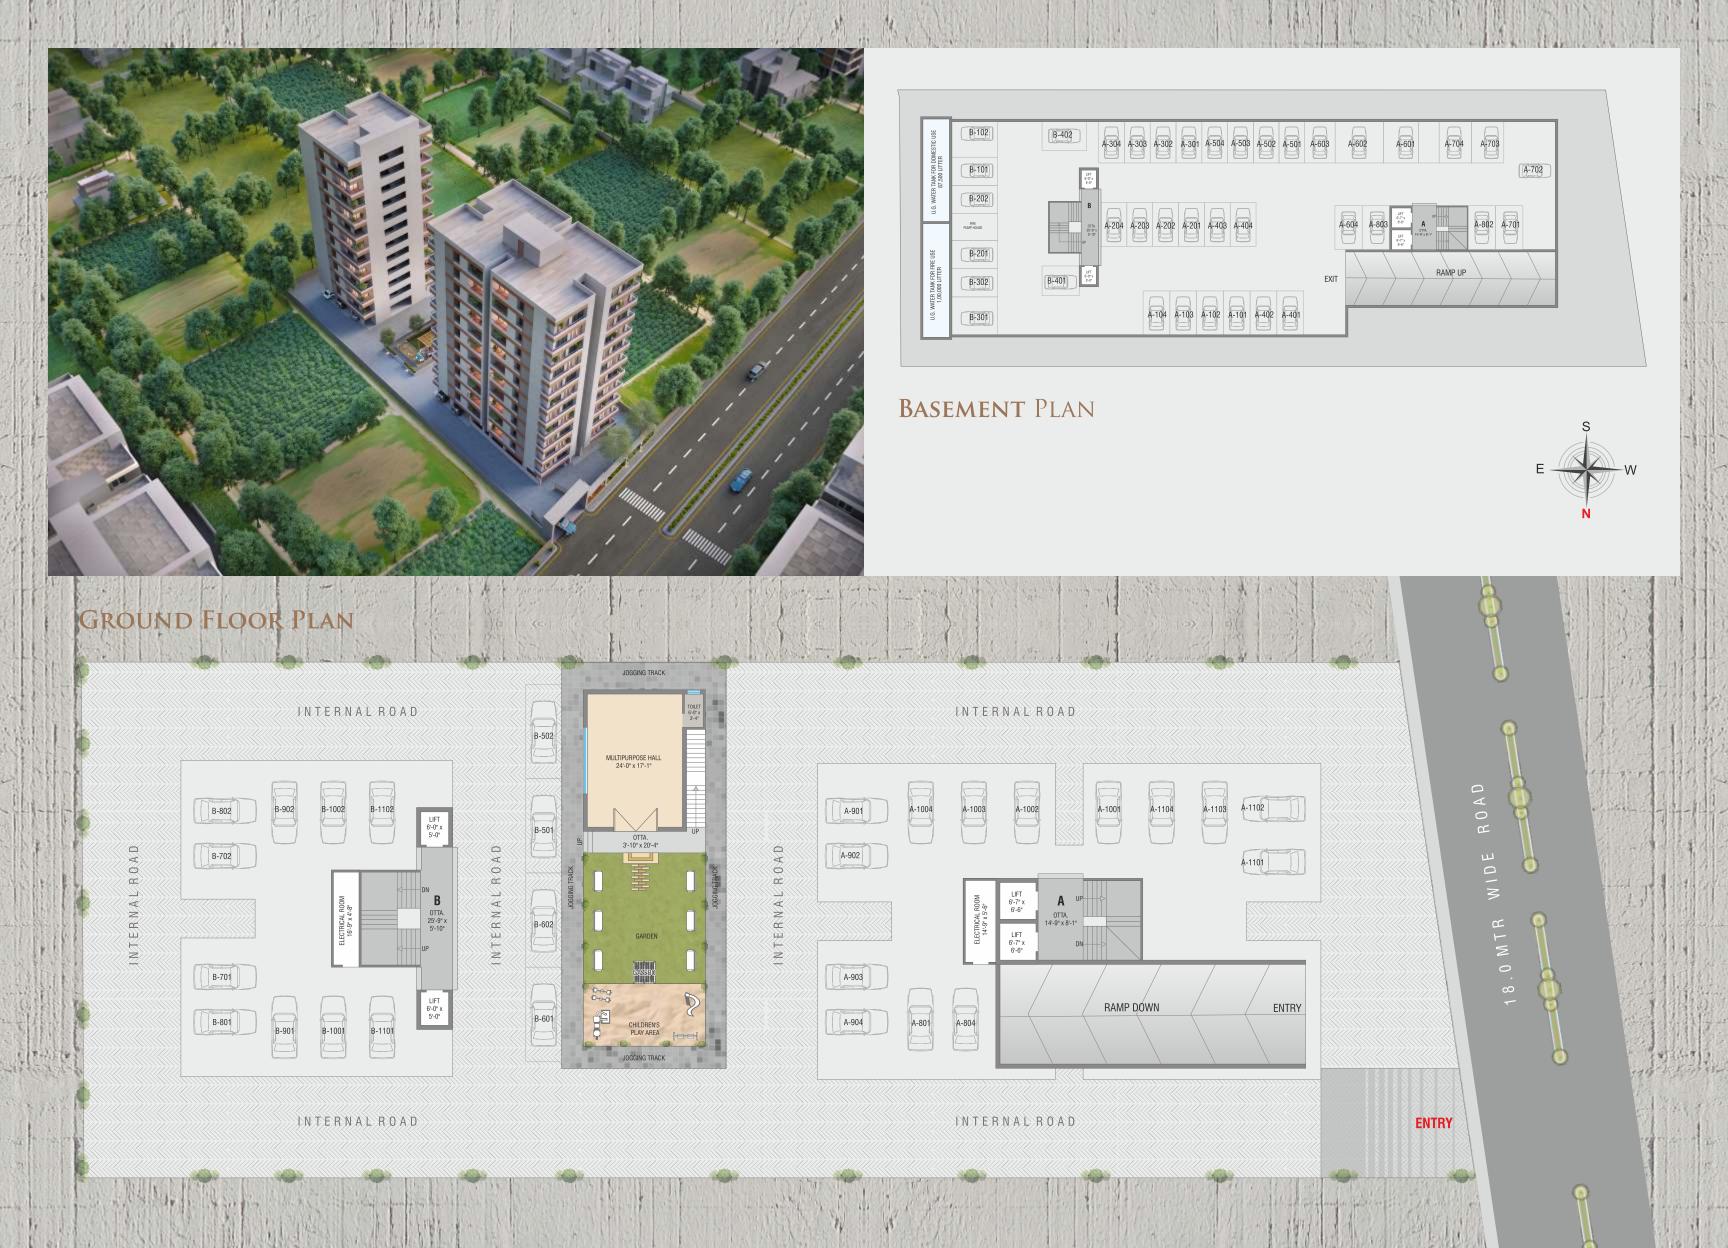

--------|-------------------------|----------------|
| (1 | 0) Any plans specification | or information gi     | ven in this brochure | can not form part of   | an offer contract or ag | reement        |



Luxury in the lap of Mature!



Welcome to the world of Maruti Aries to feel real privilege

T

and And a

M . Ms

and the

MACH NON

Elegant Apartments

Ħ



Our residential building project in Vadodara West, Gujarat is designed to provide comfortable and luxurious living spaces for residents. The building will be constructed with high-quality materials and modern construction techniques, ensuring durability and longevity.

Each residential unit will be thoughtfully designed to maximize space utilization and natural light, creating a comfortable and inviting living environment.











# GET A PERFECT COMBINATION OF LUXURIOUS HOMES AND AMENITIES





Game Room



Jogging Track



Allotted Parking



Power Back Up



<u>|</u> | | | | | |

Decorative



Street Light in Campus Area



24 Hrs Water Supply



Single Entry campus with CCTV Campus



Internal RCC Road & paver Block



Letter Box



Cabin



Solar Panel on Each tower for Common Area



Meter Room





Fire Pump Room



Landscape Garden



Children Play Area



Library



2 Elevator for



number Plate



Rain Water Harvesting

# **SPECIFICATION**

YPICAL FLOOR PLAN

### **STRUCTURE:**

• All RCC & AAC block masonry work as per structural engineering design

#### **FLOORING:**

- Premium quality ceramic tiles in all rooms
- Anti-skid flooring in wash area & balcony

#### **KITCHEN:**

- Premium quality platfo